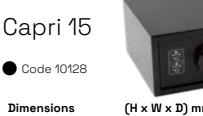

## OPTIONS

) Inner socket with USB

| Dimensions | (H x W x D) mm  |
|------------|-----------------|
| Exterior:  | 192 x 430 x 350 |
| Interior:  | 180 x 425 x 295 |
| Finishes:  | black           |