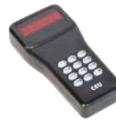

### **INCLUDED AS STANDARD**

Audit on screen

OPTIONS

Audit on PC throug the CEU handheld unit

Inner socket with USB

Technology is the great protagonist. With programmable opening through any chip card.

High security bolts