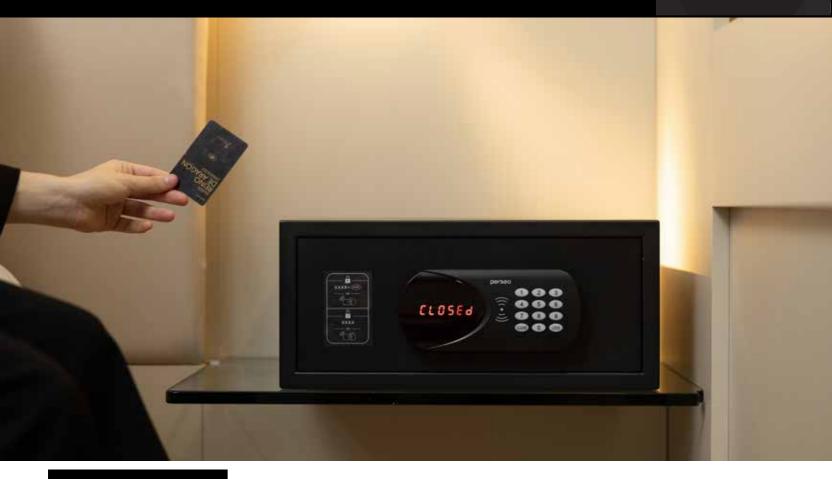

# Why CAPRI?

The Capri series stands out for its technology, since these safes can be programmed to open with any card with a chip (hotel card, credit card, transport pass...). Comfort and design at the service of the most avant-garde hotels. **Contactless opening:** It can be opened with any contactless card, including bank and transport cards

#### Two-step opening option: Card and code

**Bolts:** 2 x Ø18 mm

Anchoring holes in base and back

User code: 3 a 6 digits

Emergency code: 6 digits

Audit: up to 100 events

Emergency lock

Backlight keyboard

### **INCLUDED AS STANDARD**

Audit on screen

OPTIONS

Audit on PC throug the CEU handheld unit

Inner socket with USB

Technology is the great protagonist. With programmable opening through any chip card.

High security bolts