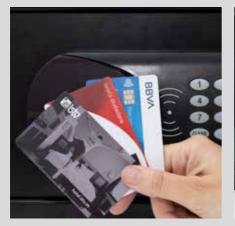

# Why CAPRI?

The Capri series stands out for its technology, since these safes can be programmed to open with any card with a chip (hotel card, credit card, transport pass...). Comfort and design at the service of the most avant-garde hotels. **Contactless opening:** It can be opened with any contactless card, including bank and transport cards

### **INCLUDED AS STANDARD**

Audit on screen

OPTIONS

Audit on PC throug the CEU handheld unit

Inner socket with USB

Technology is the great protagonist. With programmable opening through any chip card.

High security bolts