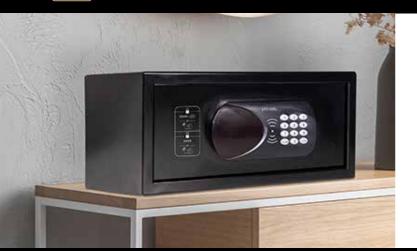

# Why CAPRI?

The Capri series stands out for its technology, since these safes can be programmed to open with any card with a chip (hotel card, credit card, transport pass...). Comfort and design at the service of the most avant-garde hotels. **Contactless opening:** It can be opened with any contactless card, including bank and transport cards

#### Two-step opening option: Card and code

**Bolts:** 2 x Ø18 mm

Anchoring holes in base and back

User code: 3 a 6 digits

Emergency code: 6 digits

Audit: up to 100 events

Emergency lock

Backlight keyboard

## OPTIONS

) Inner socket with USB

| Dimensions | (H x W x D) mm  |
|------------|-----------------|
| Exterior:  | 192 x 430 x 350 |
| Interior:  | 180 x 425 x 295 |
| Finishes:  | black           |